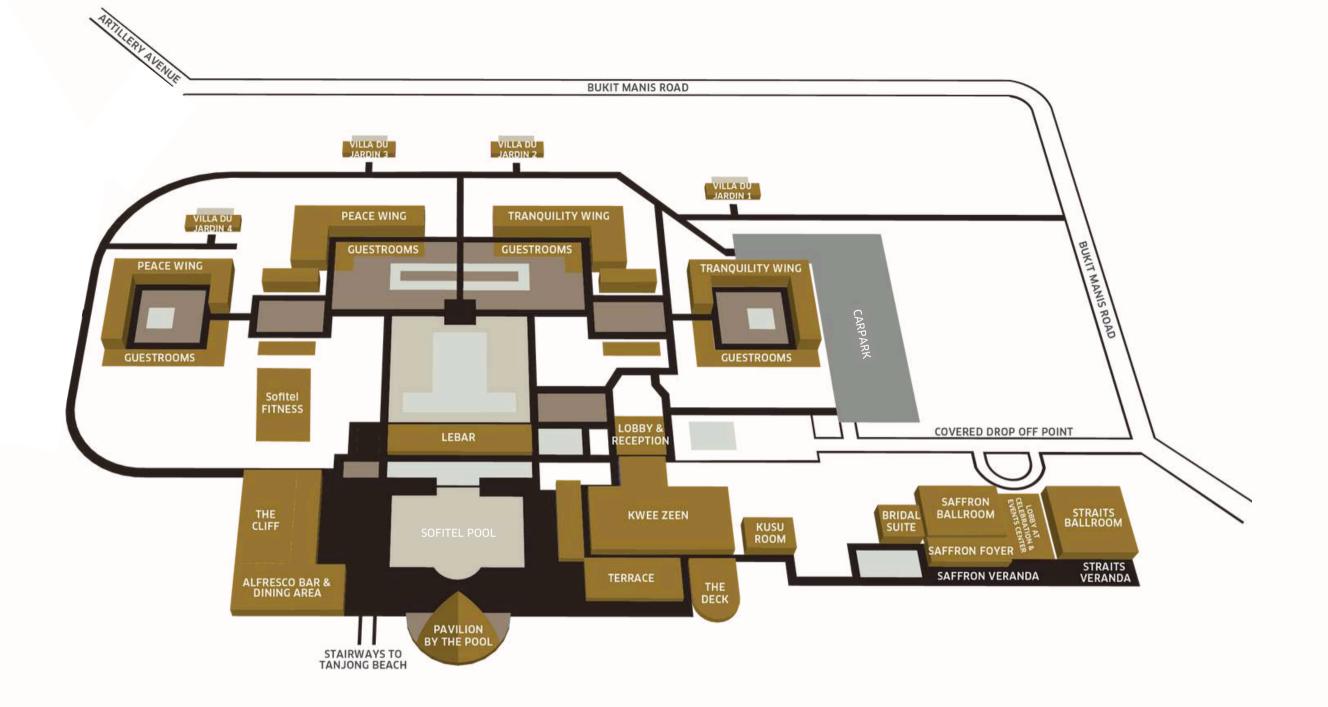

## RESORT GRANDEUR

A mere 15 minutes from the city, the Resort stands atop a cliff overlooking the lush landscapes and South China Sea, offering a tranquil escape.

### LOCATION

Sofitel Singapore Sentosa Resort & Spa is nestled on the Southern-most edge of Sentosa Island, filled with cultural sites, entertainment options and outdoor amenities.

#### **GETTING HERE**

Guests arriving at the hotel by train (MRT) are to alight at Harbourfront MRT Station. Please proceed to Exit D and board the complimentary shuttle service to the Resort.

#### PRIVATE VEHICLES / TAXI

Guests arriving at the Resort by taxi or private vehicle should enter via the Resort driveway, situated opposite the entrance to Sentosa Golf Club.

#### **PARKING**

Complimentary parking is available onsite at the Resort, subject to availability.