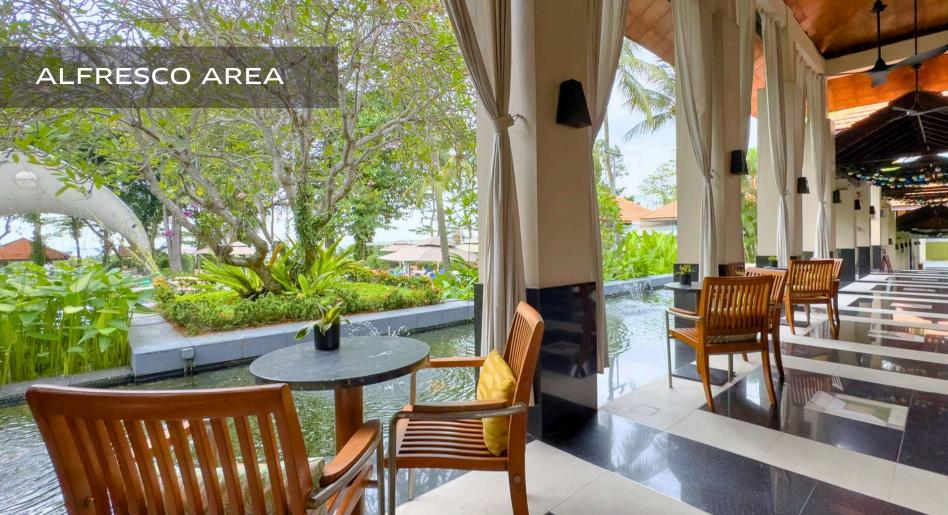

## KWEE ZEEN

Kwee Zeen offers an all-day dining experience with open kitchen counters serving a selection of Pan-Asian, Western and Indian cuisines, as well as the Sofitel Sentosa Sunday Brunch.

Besides the spacious indoor dining area, the alfresco area allows diners to enjoy their meals surrounded by lush greenery, pool views and vistas of the South China Sea.

FurKids are welcome to accompany their owners in the alfresco area.