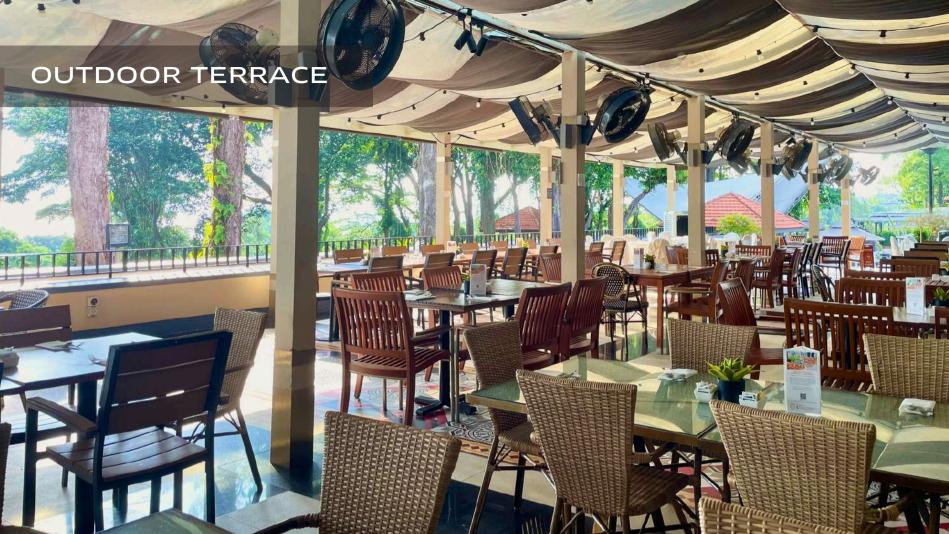

## KWEE ZEEN

Kwee Zeen offers an all-day dining experience with open kitchen counters serving a selection of Pan-Asian, Western and Indian cuisines, as well as the Sofitel Sentosa Sunday Brunch.

Besides the spacious indoor dining area, the alfresco area allows diners to enjoy their meals surrounded by lush greenery, pool views and vistas of the South China Sea.

FurKids are welcome to accompany their owners in the alfresco area.