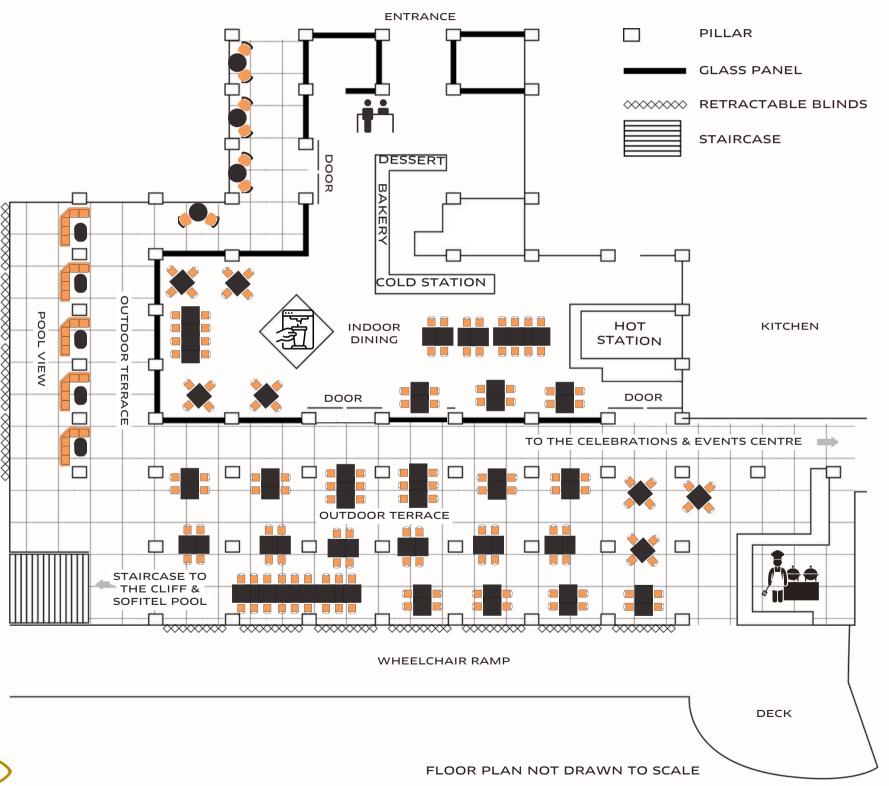

#### **CAPACITY**

| VENUE                       | SEATED | COCKTAIL |
|-----------------------------|--------|----------|
| Whole Venue                 | 120    | 150      |
| Main Dining Hall            | 60     | 80       |
| Outdoor Terrace             | 60     | 80       |
| Private Dining Room (PDR) 1 | 13     | -        |
| Private Dining Room (PDR) 2 | 13     | -        |

#### **CAPACITY**

| VENUE       | SEATED                        | COCKTAIL |
|-------------|-------------------------------|----------|
| Whole Venue | 160 (60 indoor   100 outdoor) |          |