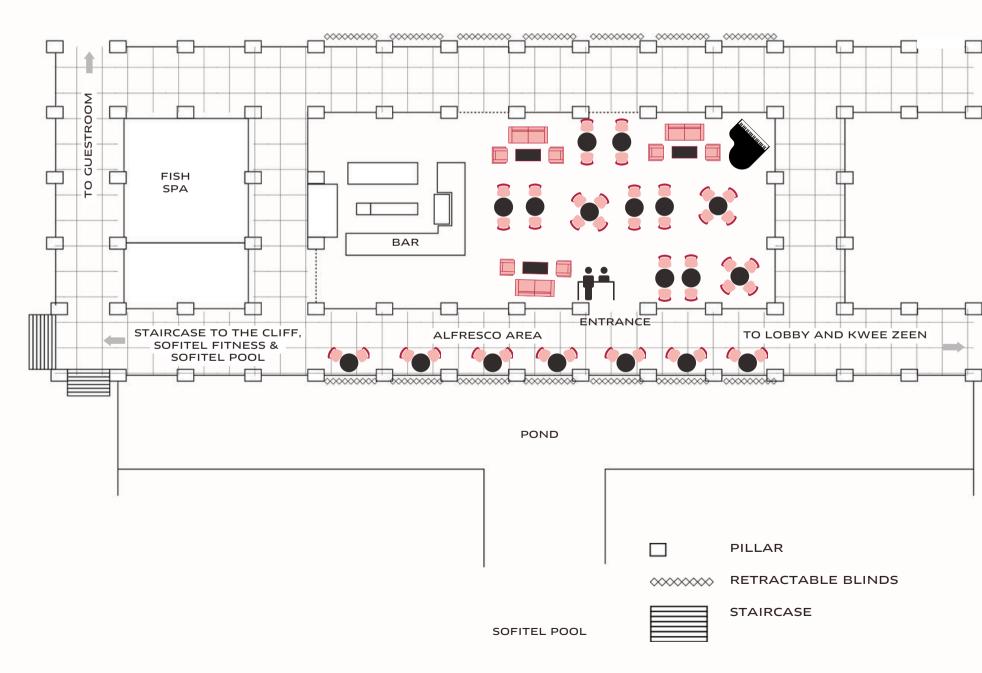

## LEBAR

Experience the captivating allure of LeBar - an oasis for serene afternoons, vibrant evenings, and engaging mixology sessions. Let our chefs curate a bespoke buffet or cocktail reception, while our mixology team crafts artisanal cocktails that add a touch of flair and sophistication to your event, ensuring an unforgettable experience.

#### **CAPACITY**

| VENUE       | SEATED | COCKTAIL |
|-------------|--------|----------|
| Whole Venue | 68     | 100      |