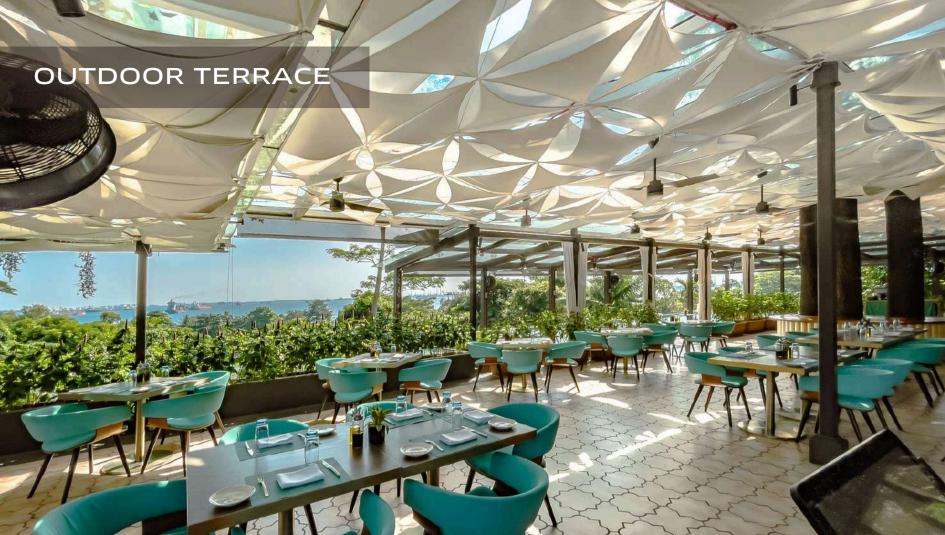

## KWEE ZEEN

Kwee Zeen offers an all-day dining experience with open kitchen counters serving a selection of Pan-Asian, Western and Indian cuisines, as well as the Sofitel Sentosa Sunday Brunch.

Besides the spacious indoor dining area, the alfresco area allows diners to enjoy their meals surrounded by lush greenery, pool views and vistas of the South China Sea.

FurKids are welcome to accompany their owners in the alfresco area.