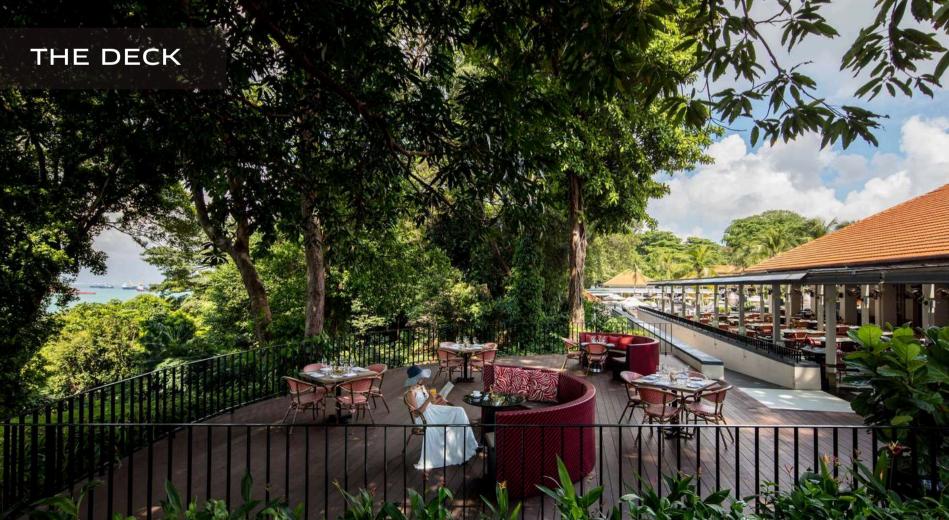

## THE CLIFF

Immerse yourself in the charm of Southern Italy at The Cliff.

The allure begins at the outdoor sunset deck, an ideal setting for casual networking events or cocktail receptions.

Set against this backdrop is the main dining hall, a perfect choice for weddings or corporate gatherings with its warm and elegant ambience.

## THE CLIFF

Elevate your corporate events and dinners at The Cliff, where culinary excellence takes centre stage. Our culinary team can curate bespoke menus, whether you are hosting a sophisticated cocktail reception or a sumptuous set meal, ensuring a gastronomic experience tailored to your desire.