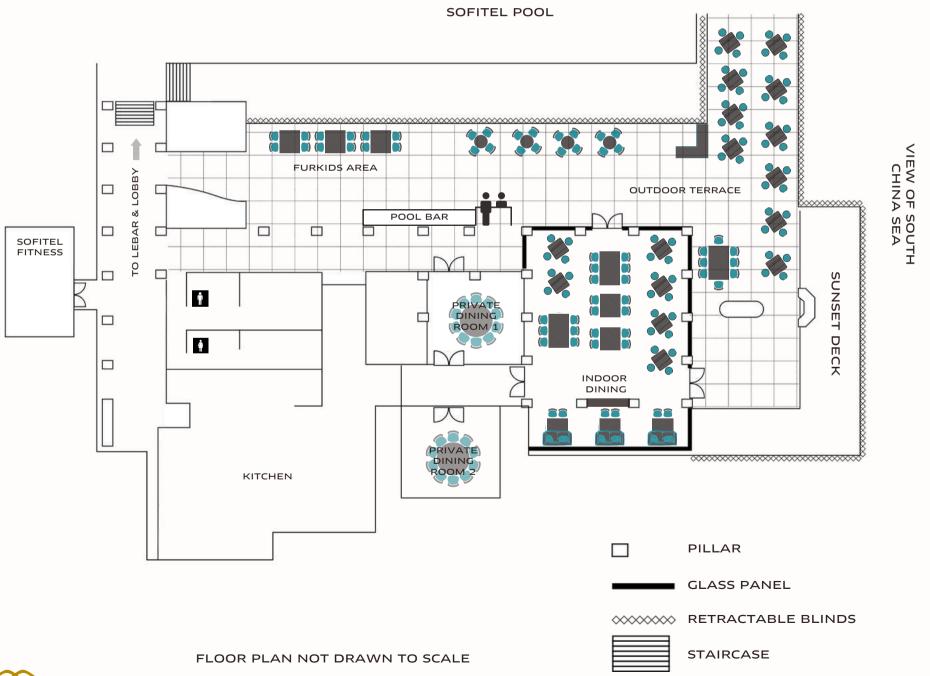

#### **CAPACITY**

| VENUE                       | SEATED | COCKTAIL |
|-----------------------------|--------|----------|
| Whole Venue                 | 120    | 150      |
| Main Dining Hall            | 60     | 80       |
| Outdoor Terrace             | 60     | 80       |
| Private Dining Room (PDR) 1 | 13     | -        |
| Private Dining Room (PDR) 2 | 13     | -        |