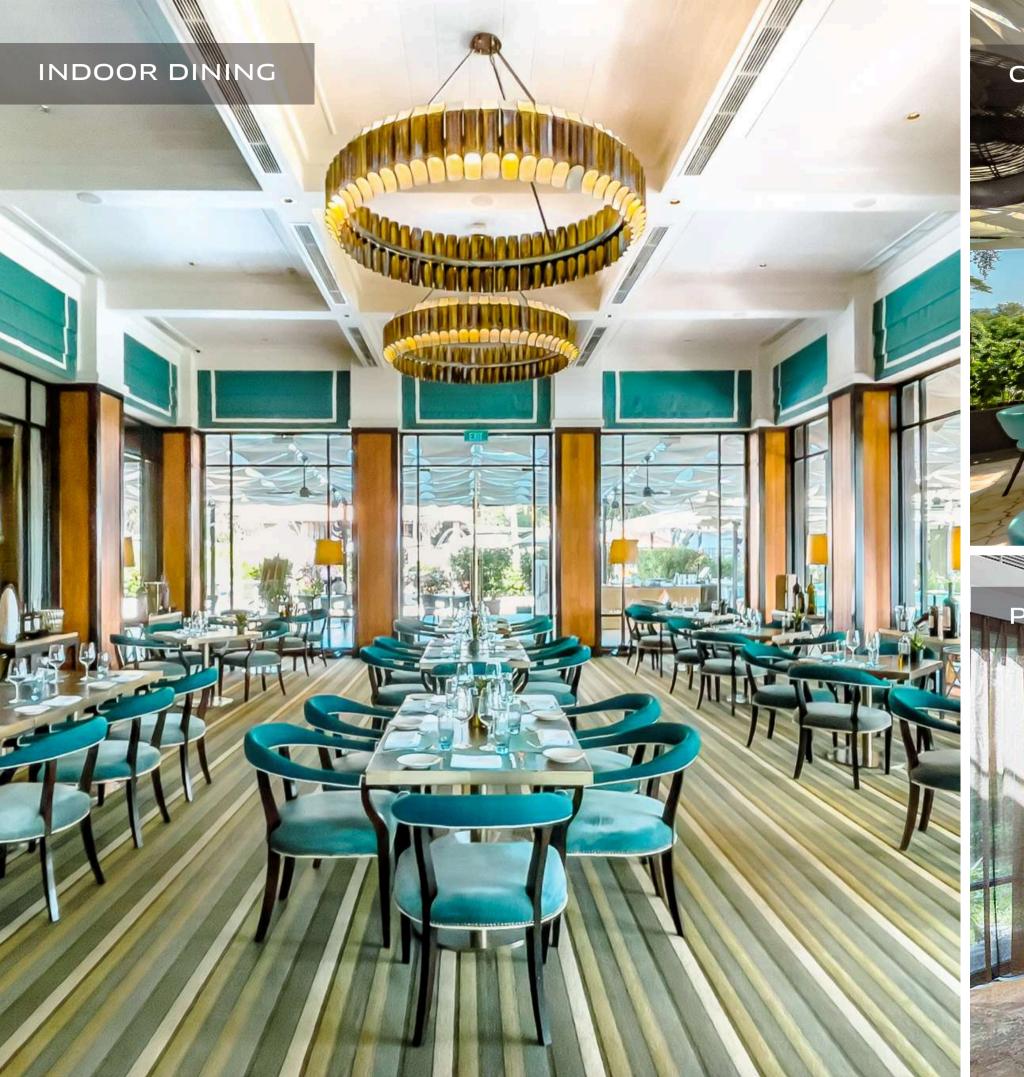

## THE CLIFF

Immerse yourself in the charm of Southern Italy at The Cliff.

The allure begins at the outdoor sunset deck, an ideal setting for casual networking events or cocktail receptions.

Set against this backdrop is the main dining hall, a perfect choice for weddings or corporate gatherings with its warm and elegant ambience.

## THE CLIFF

Elevate your corporate events and dinners at The Cliff, where culinary excellence takes centre stage. Our culinary team can curate bespoke menus, whether you are hosting a sophisticated cocktail reception or a sumptuous set meal, ensuring a gastronomic experience tailored to your desire.