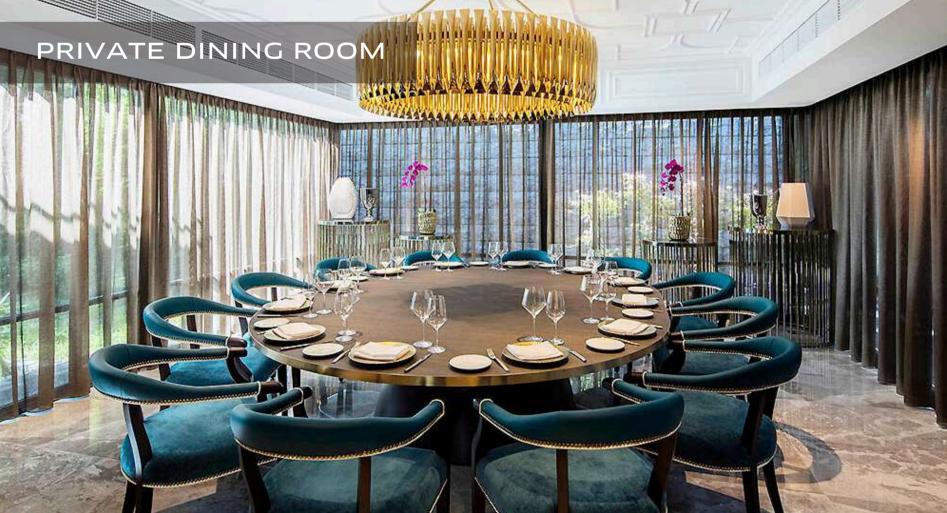

#### **CAPACITY**

| VENUE                       | SEATED | COCKTAIL |
|-----------------------------|--------|----------|
| Whole Venue                 | 120    | 150      |
| Main Dining Hall            | 60     | 80       |
| Outdoor Terrace             | 60     | 80       |
| Private Dining Room (PDR) 1 | 13     | -        |
| Private Dining Room (PDR) 2 | 13     | -        |