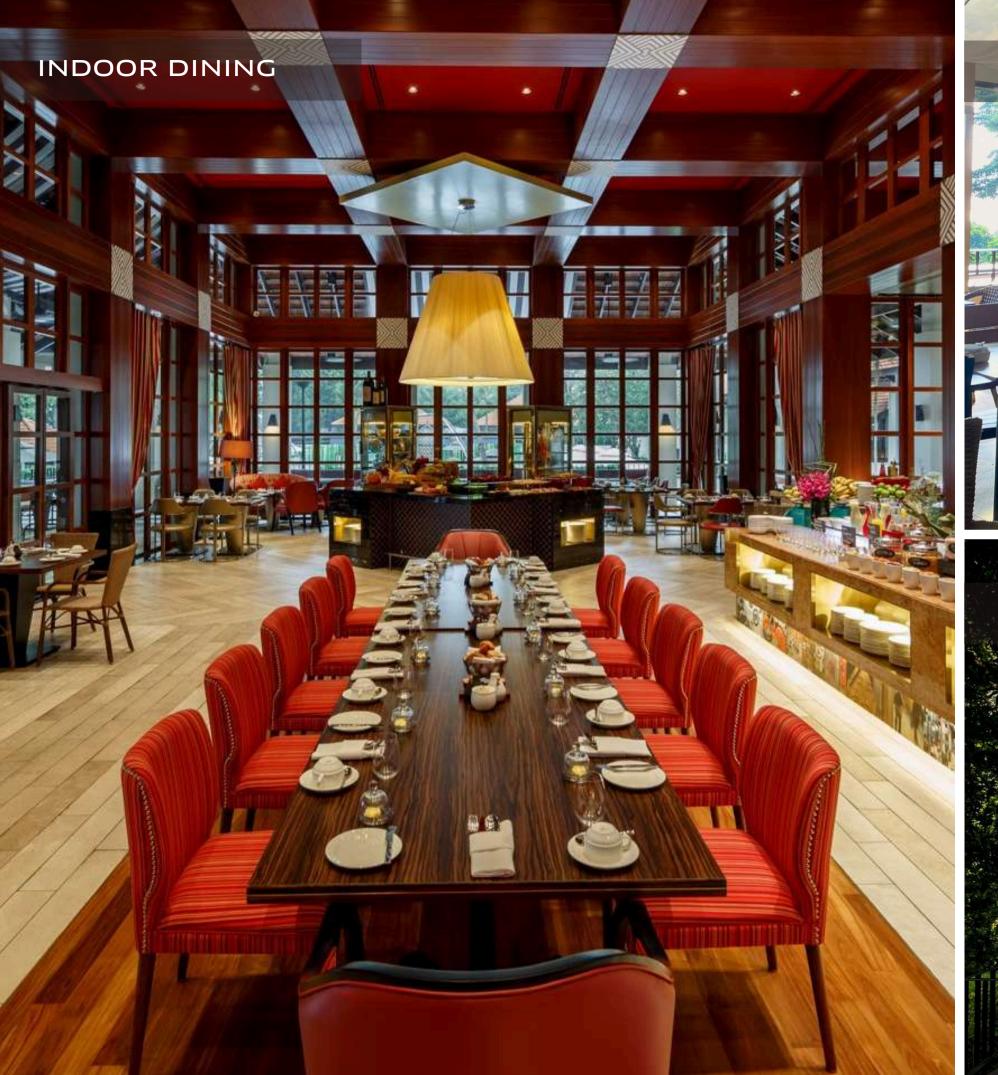

## KWEE ZEEN

Kwee Zeen offers an all-day dining experience with open kitchen counters serving a selection of Pan-Asian, Western and Indian cuisines, as well as the Sofitel Sentosa Sunday Brunch.

Besides the spacious indoor dining area, the alfresco area allows diners to enjoy their meals surrounded by lush greenery, pool views and vistas of the South China Sea.

## **KWEE ZEEN**

Whether you're commemorating a birthday, anniversary, organising a team-building event, or hosting a company gathering, Kwee Zeen is the ideal venue.